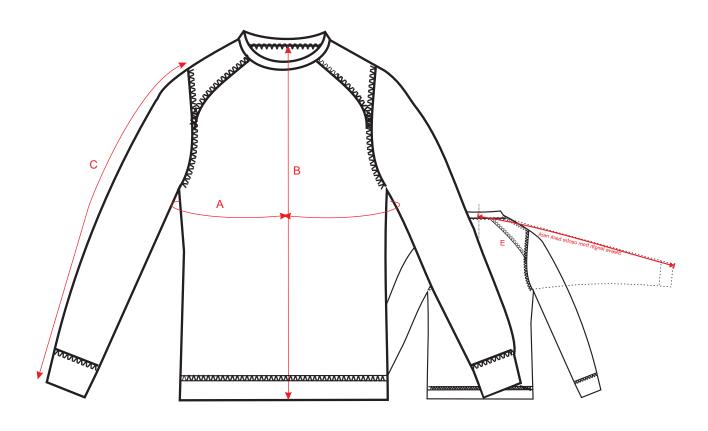

## PRODUCT SPECIFICATION

ISSUE DATE: 17/05/13

DATE UPDATED: 26/10/18

STYLE B153

DESCRIPTION:

Base Pro Antibacterial Top

| Measurements   |      |      |      |      |      |                                        |     |
|----------------|------|------|------|------|------|----------------------------------------|-----|
|                |      |      |      |      | \/.  | \/\\\\\\\\\\\\\\\\\\\\\\\\\\\\\\\\\\\\ | TOL |
| Men's          | Code | S    | M    | L    | XL   | XXL                                    | +/- |
| Chest (full),  |      |      |      |      |      |                                        |     |
| across armhole |      |      |      |      |      |                                        |     |
| points         | Α    | 96   | 101  | 106  | 111  | 116                                    | 1.5 |
| Centre Back    |      |      |      |      |      |                                        |     |
| length, neck   |      |      |      |      |      |                                        |     |
| seam to end    |      |      |      |      |      |                                        |     |
| hem            | В    | 67.5 | 70   | 72.5 | 75   | 77                                     | 1   |
| Sleeve from    |      |      |      |      |      |                                        |     |
| centre back    |      |      |      |      |      |                                        |     |
| neck to end    |      |      |      |      |      |                                        |     |
| cuff           | С    | 81   | 82.5 | 84   | 85.5 | 87                                     | 1   |