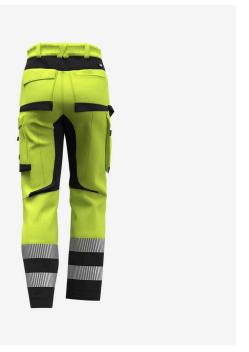

### High-vis trousers with 4-way stretch, reinforced parts and functional details in a feminine cut

Certified high-vis trousers in a feminine cut that feature various reinforced pockets, as well as a hammer loop and D-ring. With an elastic waist, adjustable closure, pre-shaped knees and 4-way stretch, the Scuti trousers feel incredibly comfortable. Segmented reflective tape and a concealed button. Compatible with our holster pockets.

- · 2-way stretch fabric
- · Reinforced knee pad pockets
- · 4-way stretch above knee
- · 4-way stretch in crotch zone
- Adjustable waist
- · Extendable hem
- · 2 front pockets
- · 2 rear pockets
- · Multifunctional thigh pockets
- Tool/ruler pocket
- · Segmented reflective striping
- D-ring
- Hammer loop
- · Compatible with Safety Jogger holster pockets
- Certified EN ISO 20471:2013+A1:2016 Class 1

### Reinforced knee pockets

The reinforced knee pockets are designed to last longer in demanding conditions.

### Extendable hem

The extendable hem allows you to choose your ideal trouser length.

593