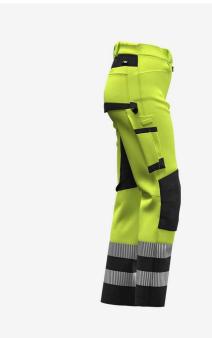

### High-vis trousers with 4-way stretch, reinforced parts and functional details in a feminine cut

Certified high-vis trousers in a feminine cut that feature various reinforced pockets, as well as a hammer loop and D-ring. With an elastic waist, adjustable closure, pre-shaped knees and 4-way stretch, the Scuti trousers feel incredibly comfortable. Segmented reflective tape and a concealed button. Compatible with our holster pockets.

- · 2-way stretch fabric
- · Reinforced knee pad pockets
- · 4-way stretch above knee
- · 4-way stretch in crotch zone
- Adjustable waist
- · Extendable hem
- · 2 front pockets
- · 2 rear pockets
- · Multifunctional thigh pockets
- Tool/ruler pocket
- · Segmented reflective striping
- D-ring
- Hammer loop
- · Compatible with Safety Jogger holster pockets
- Certified EN ISO 20471:2013+A1:2016 Class 1

### 4-way stretch panels

This article has 4-way stretch panels for optimal comfort.