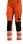

### High-vis trousers with 4-way stretch, reinforced parts and functional details in a feminine cut

Certified high-vis trousers in a feminine cut that feature various reinforced pockets, as well as a hammer loop and D-ring. With an elastic waist, adjustable closure, pre-shaped knees and 4-way stretch, the Scuti trousers feel incredibly comfortable. Segmented reflective tape and a concealed button. Compatible with our holster pockets.

- · 2-way stretch fabric
- · Reinforced knee pad pockets
- · 4-way stretch above knee
- · 4-way stretch in crotch zone
- Adjustable waist
- · Extendable hem
- · 2 front pockets
- · 2 rear pockets
- · Multifunctional thigh pockets
- Tool/ruler pocket
- · Segmented reflective striping
- D-ring
- Hammer loop
- · Compatible with Safety Jogger holster pockets
- Certified EN ISO 20471:2013+A1:2016 Class 1

**Fabrics** 77% Polyester, 20% Cotton, 3% Elastane, twill 3/1, 260 g/

m², Reinforcement: Polyamide High Tenacity Stretch

Size range EU 34-44 / FR 36-46

Norms

High visibility - EN ISO 20471:2013 Knee Protection - EN14404:2010