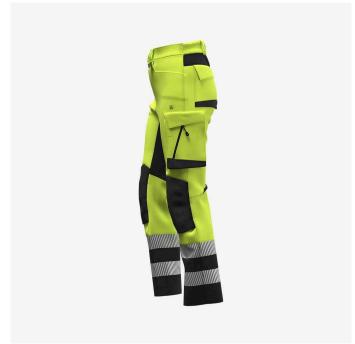

### High-vis trousers with 4-way stretch, reinforced parts and functional details in a feminine cut

Certified high-vis trousers in a feminine cut that feature various reinforced pockets, as well as a hammer loop and D-ring. With an elastic waist, adjustable closure, pre-shaped knees and 4-way stretch, the Scuti trousers feel incredibly comfortable. Segmented reflective tape and a concealed button. Compatible with our holster pockets.

- · 2-way stretch fabric
- · Reinforced knee pad pockets
- · 4-way stretch above knee
- · 4-way stretch in crotch zone
- Adjustable waist
- · Extendable hem
- · 2 front pockets
- · 2 rear pockets
- · Multifunctional thigh pockets
- Tool/ruler pocket
- · Segmented reflective striping
- D-ring
- Hammer loop
- · Compatible with Safety Jogger holster pockets
- Certified EN ISO 20471:2013+A1:2016 Class 1

### 4-way stretch panels

This article has 4-way stretch panels for optimal comfort.

### Reinforced knee pockets

The reinforced knee pockets are designed to last longer in demanding conditions.